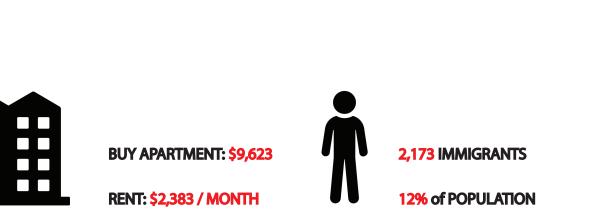

# LATIN SCHOLAR ORIGIN

**RENT: \$1,800 / MONTH** 

151,421 PEOPLE LIVE IN BASTILLE

62,664 PEOPLE LIVE IN LATIN QUARTER

**PEDESTRIAN STREET** 

**WORKING CLASS DISTRICT** 