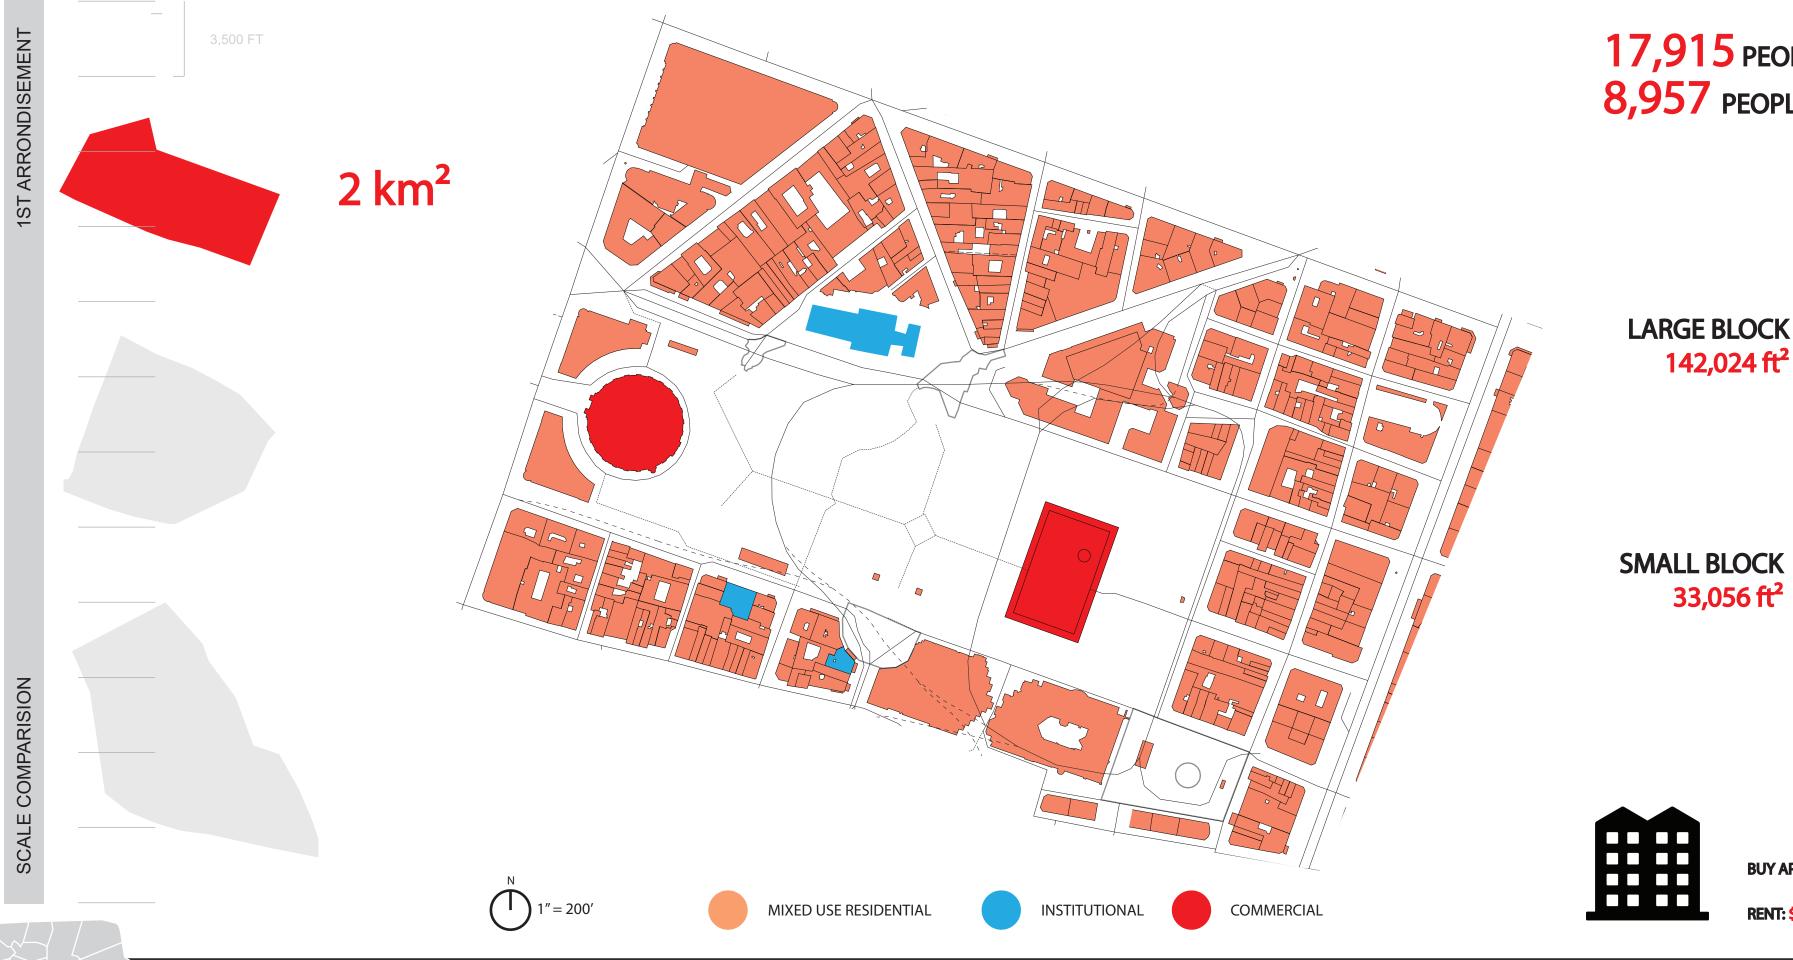

### **DOWNTOWN (1ST ARRONDISEMENT)**

## HOME OF THE LOUVRE AND LES HALLES

**DAY+NIGHT ACTIVITY** 