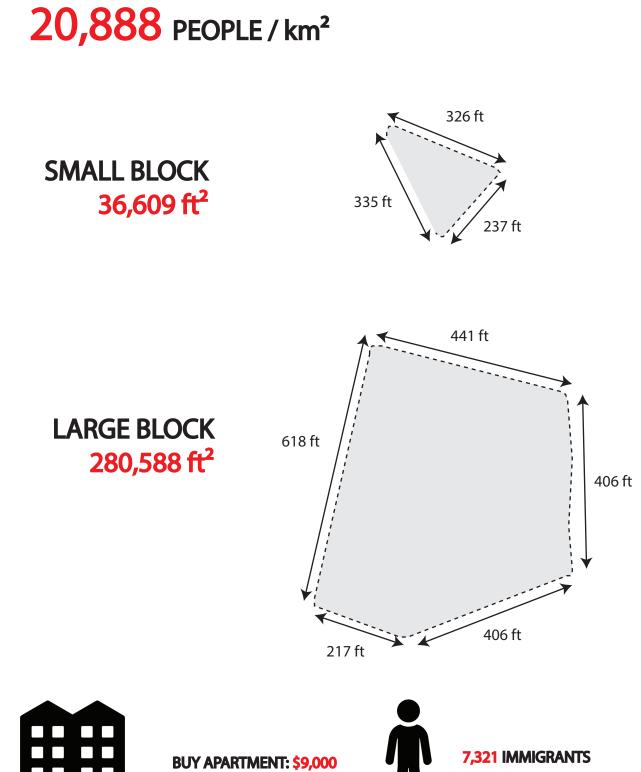

## LATIN QUARTER (5TH ARRONDISEMENT)

# LATIN SCHOLAR ORIGIN

**RENT: \$1,800 / MONTH** 

151,421 PEOPLE LIVE IN BASTILLE

62,664 PEOPLE LIVE IN LATIN QUARTER

**PEDESTRIAN STREET** 

**WORKING CLASS DISTRICT** 