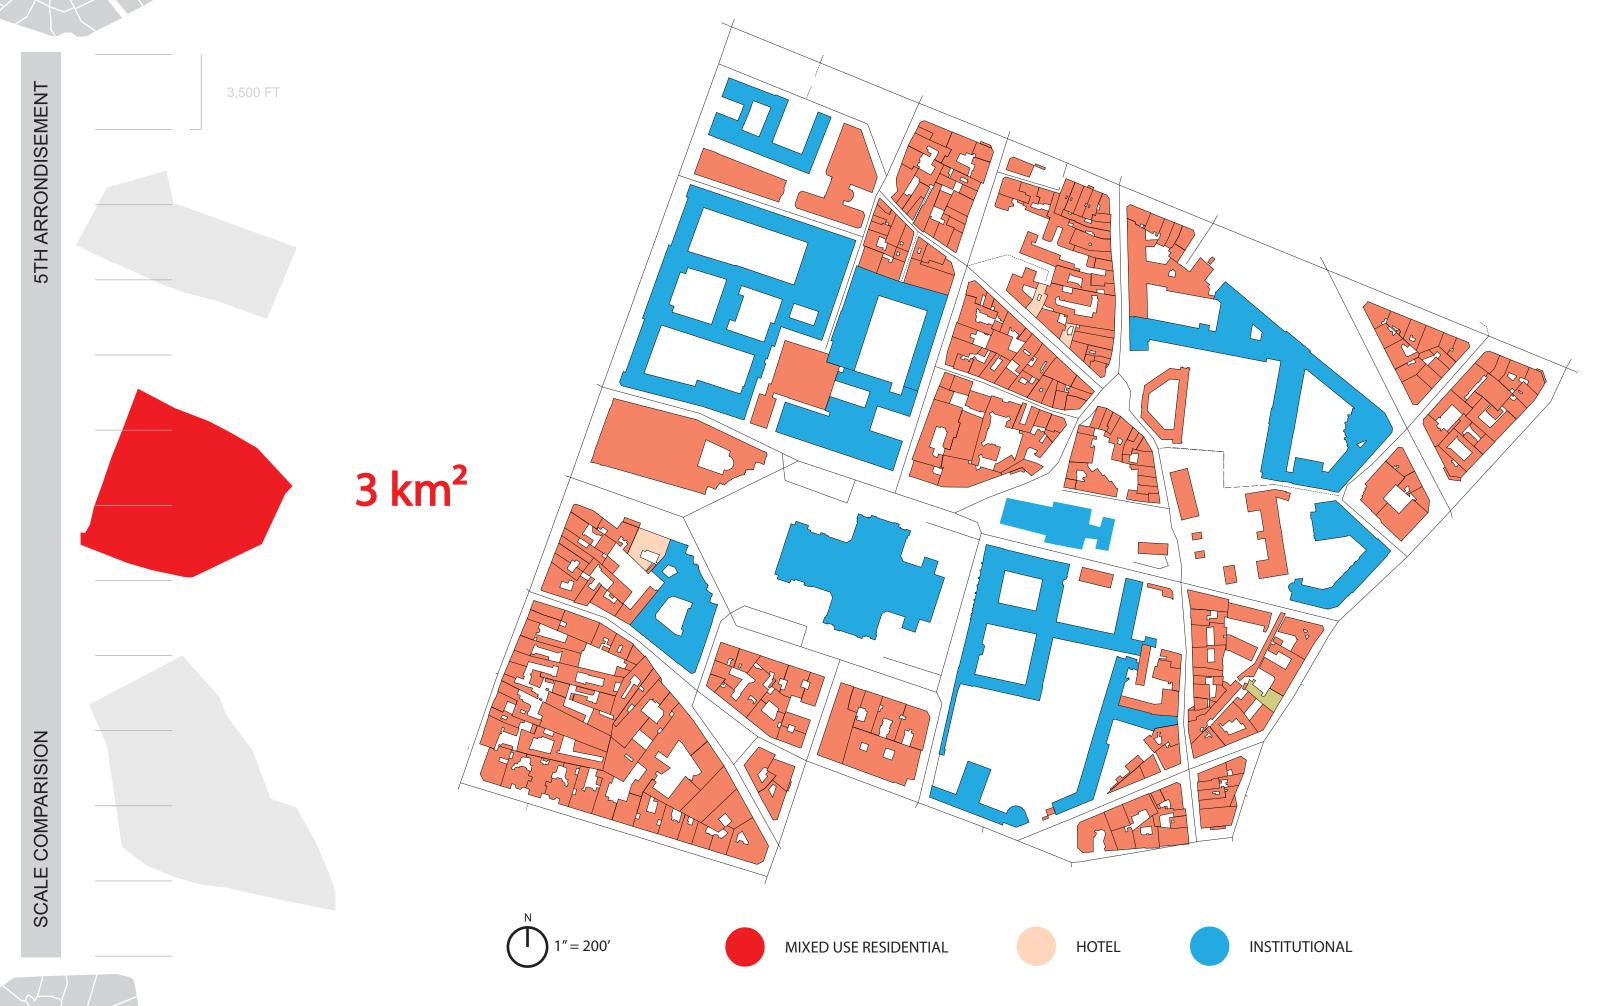

## LATIN QUARTER (5TH ARRONDISEMENT)

# LATIN SCHOLAR ORIGIN

**RENT: \$1,800 / MONTH** 

151,421 PEOPLE LIVE IN BASTILLE

62,664 PEOPLE LIVE IN LATIN QUARTER

**PEDESTRIAN STREET** 

**WORKING CLASS DISTRICT** 