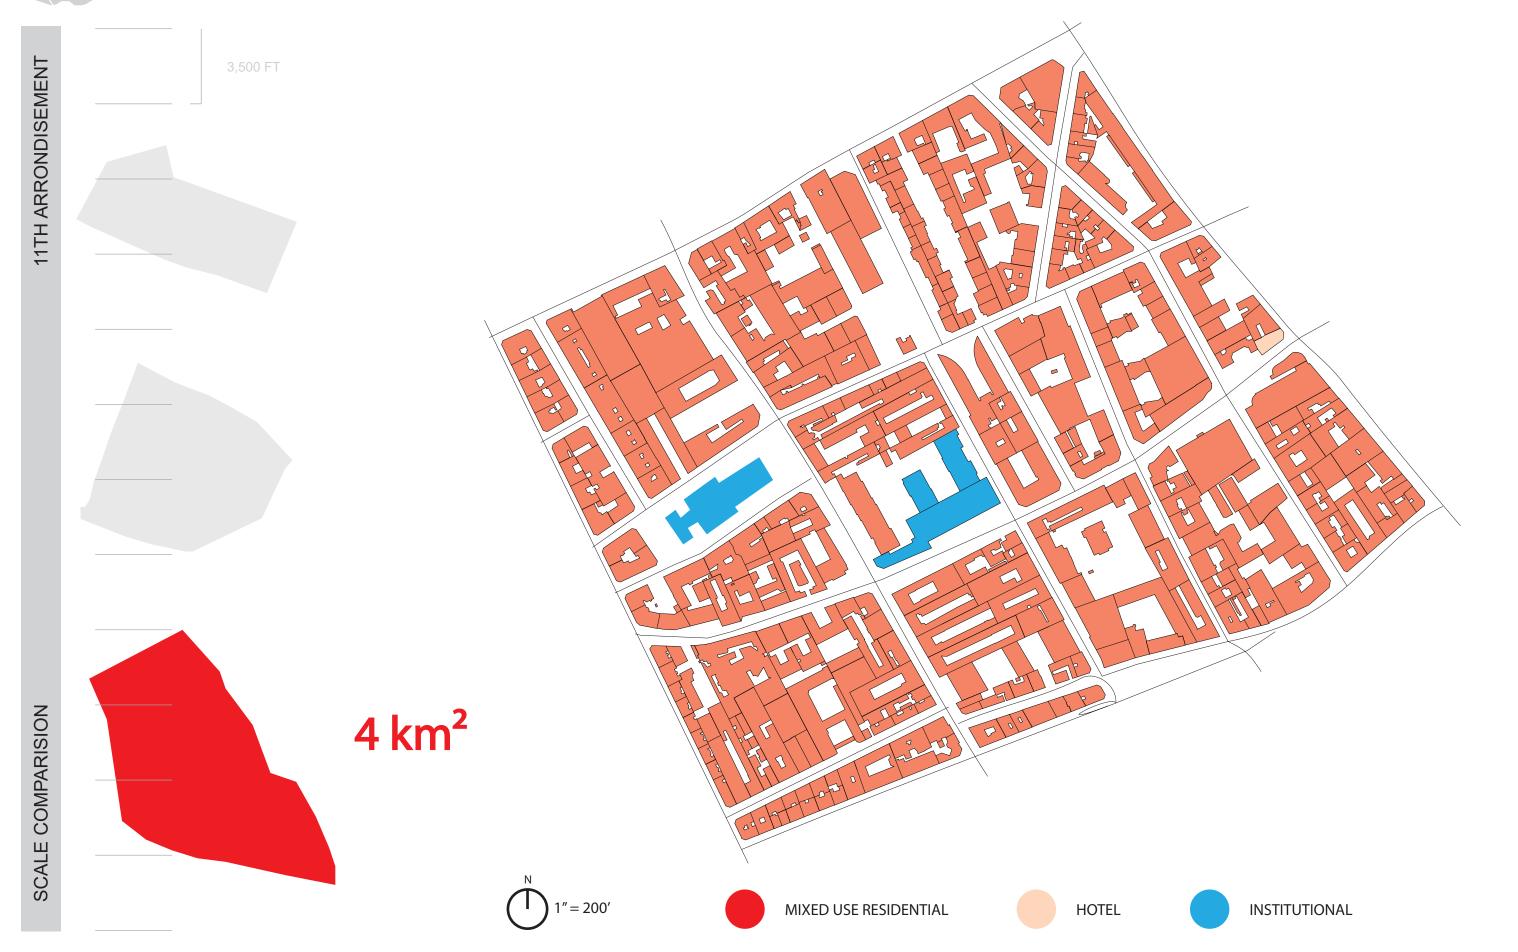

## **BASTILLE (11TH ARRONDISEMENT)**

**RENT: \$1,460 / MONTH** 

13.82% of POPULATION

**EYE ON THE STREET**