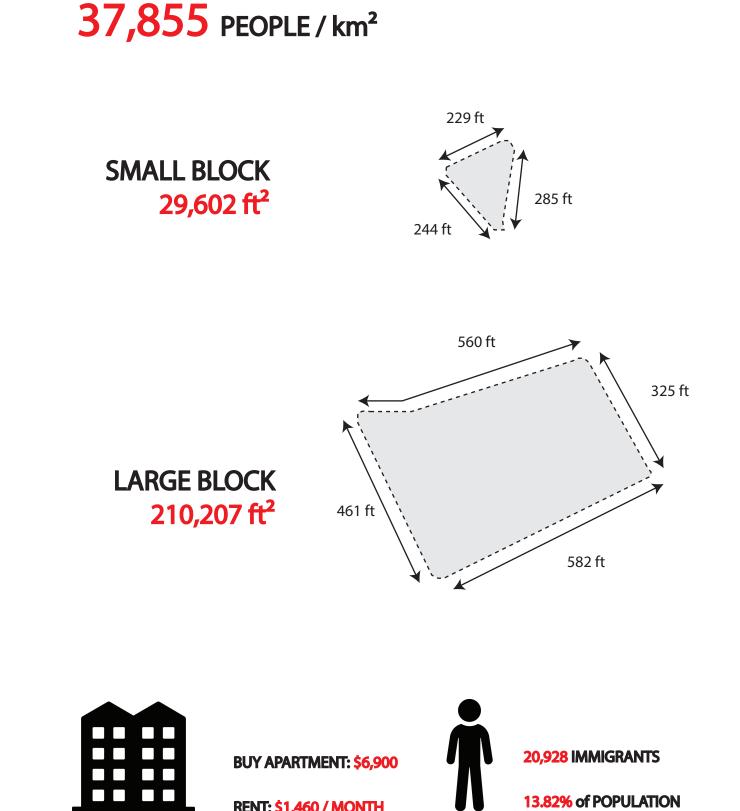

## **BASTILLE (11TH ARRONDISEMENT)**

**RENT: \$1,460 / MONTH** 

13.82% of POPULATION

**EYE ON THE STREET**