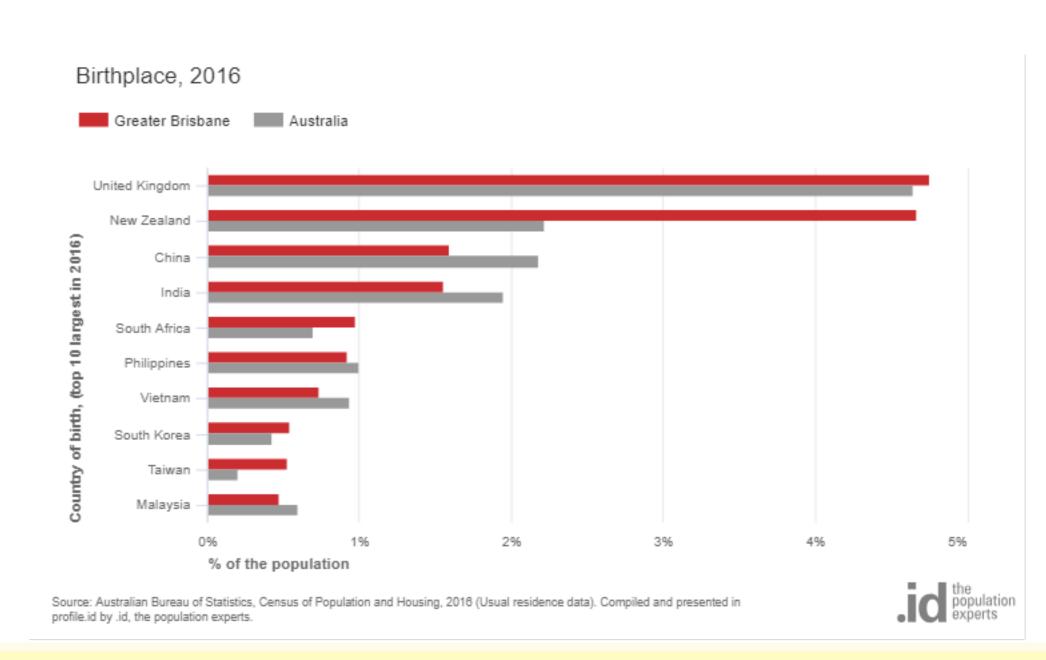

### Standard Metropolitan Statistical Area - Metro Area

Unemployment Rate

7.4% of Unemployment

Age of Population

7.6% is 30-34 years old

Immigration Population

Industry sector of employment, 2016 Greater Brisbane Australia Information Media and Telecommunications Financial and Insurance Services Rental, Hiring and Real Estate Services rofessional, Scientific and Technical Services Administrative and Support Services Public Administration and Safety Education and Training Health Care and Social Assistance Arts and Recreation Services Other Services

% of employed persons aged 15+

Source: Australian Bureau of Statistics, Census of Population and Housing, 2016 (Usual residence data). Compiled and presented in

Industries