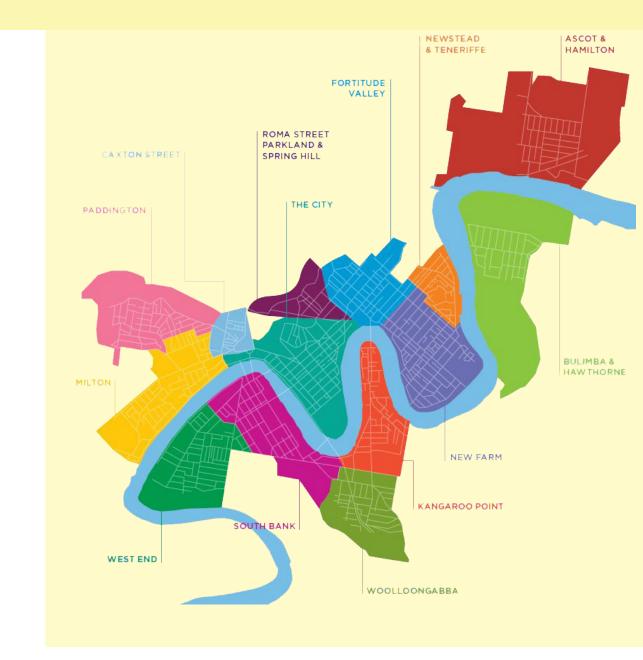

#### Neighborhoods

## Paddington

Population: -11,916 (2017)

Workforce: 80% (2015)

Immigrant origins

Country of Birth (C 2016) Australia: 7,635 New Zealand: 327 United Kingdom: 564 Chinese Asia: 190 South Asia: 112 South-East Asia: 197

Other country: 1,097

Pedestrian street

Home prices

Buy -\$1,150,000 (Price data last updated Oct 8th, 2018) 2 bedroom

Fortitude Valley

Immigrant origins

Country of Birth (C 2016) Australia: 3,334 New Zealand: 303 United Kingdom: 297 Chinese Asia: 260 South Asia: 361 South-East Asia: 97

Other country: 1,263

Home prices

Buy -\$663,760 (Price data last updated Oct 8th, 2018) 2 bedroom

New Farm

Immigrant origins

Country of Birth (C 2016) Australia: 7,451 New Zealand: 409 United Kingdom: 596 Chinese Asia: 268 South Asia: 304

South-East Asia: 323

Other country: 1,504

Home prices

Buy -\$1,505,000 (Price data last updated Oct 8th, 2018) 2 bedroom