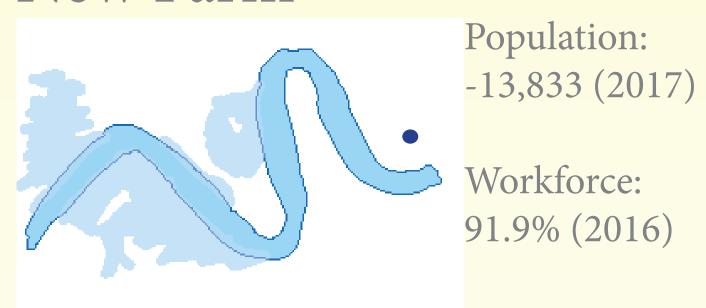

Other country: 1,263

Home prices

Buy -\$663,760 (Price data last updated Oct 8th, 2018) 2 bedroom

New Farm

Immigrant origins

Country of Birth (C 2016) Australia: 7,451 New Zealand: 409 United Kingdom: 596 Chinese Asia: 268 South Asia: 304

South-East Asia: 323

Other country: 1,504

Home prices

Buy -\$1,505,000 (Price data last updated Oct 8th, 2018) 2 bedroom