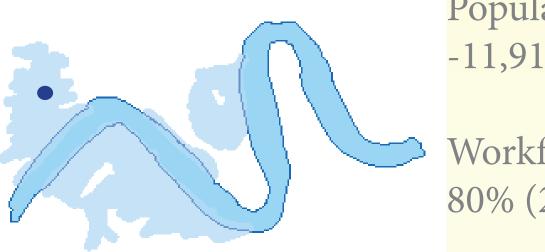

## Paddington

Population: -11,916 (2017)

Workforce: 80% (2015)

Immigrant origins

Country of Birth (C 2016) Australia: 7,635 New Zealand: 327 United Kingdom: 564 Chinese Asia: 190 South Asia: 112 South-East Asia: 197