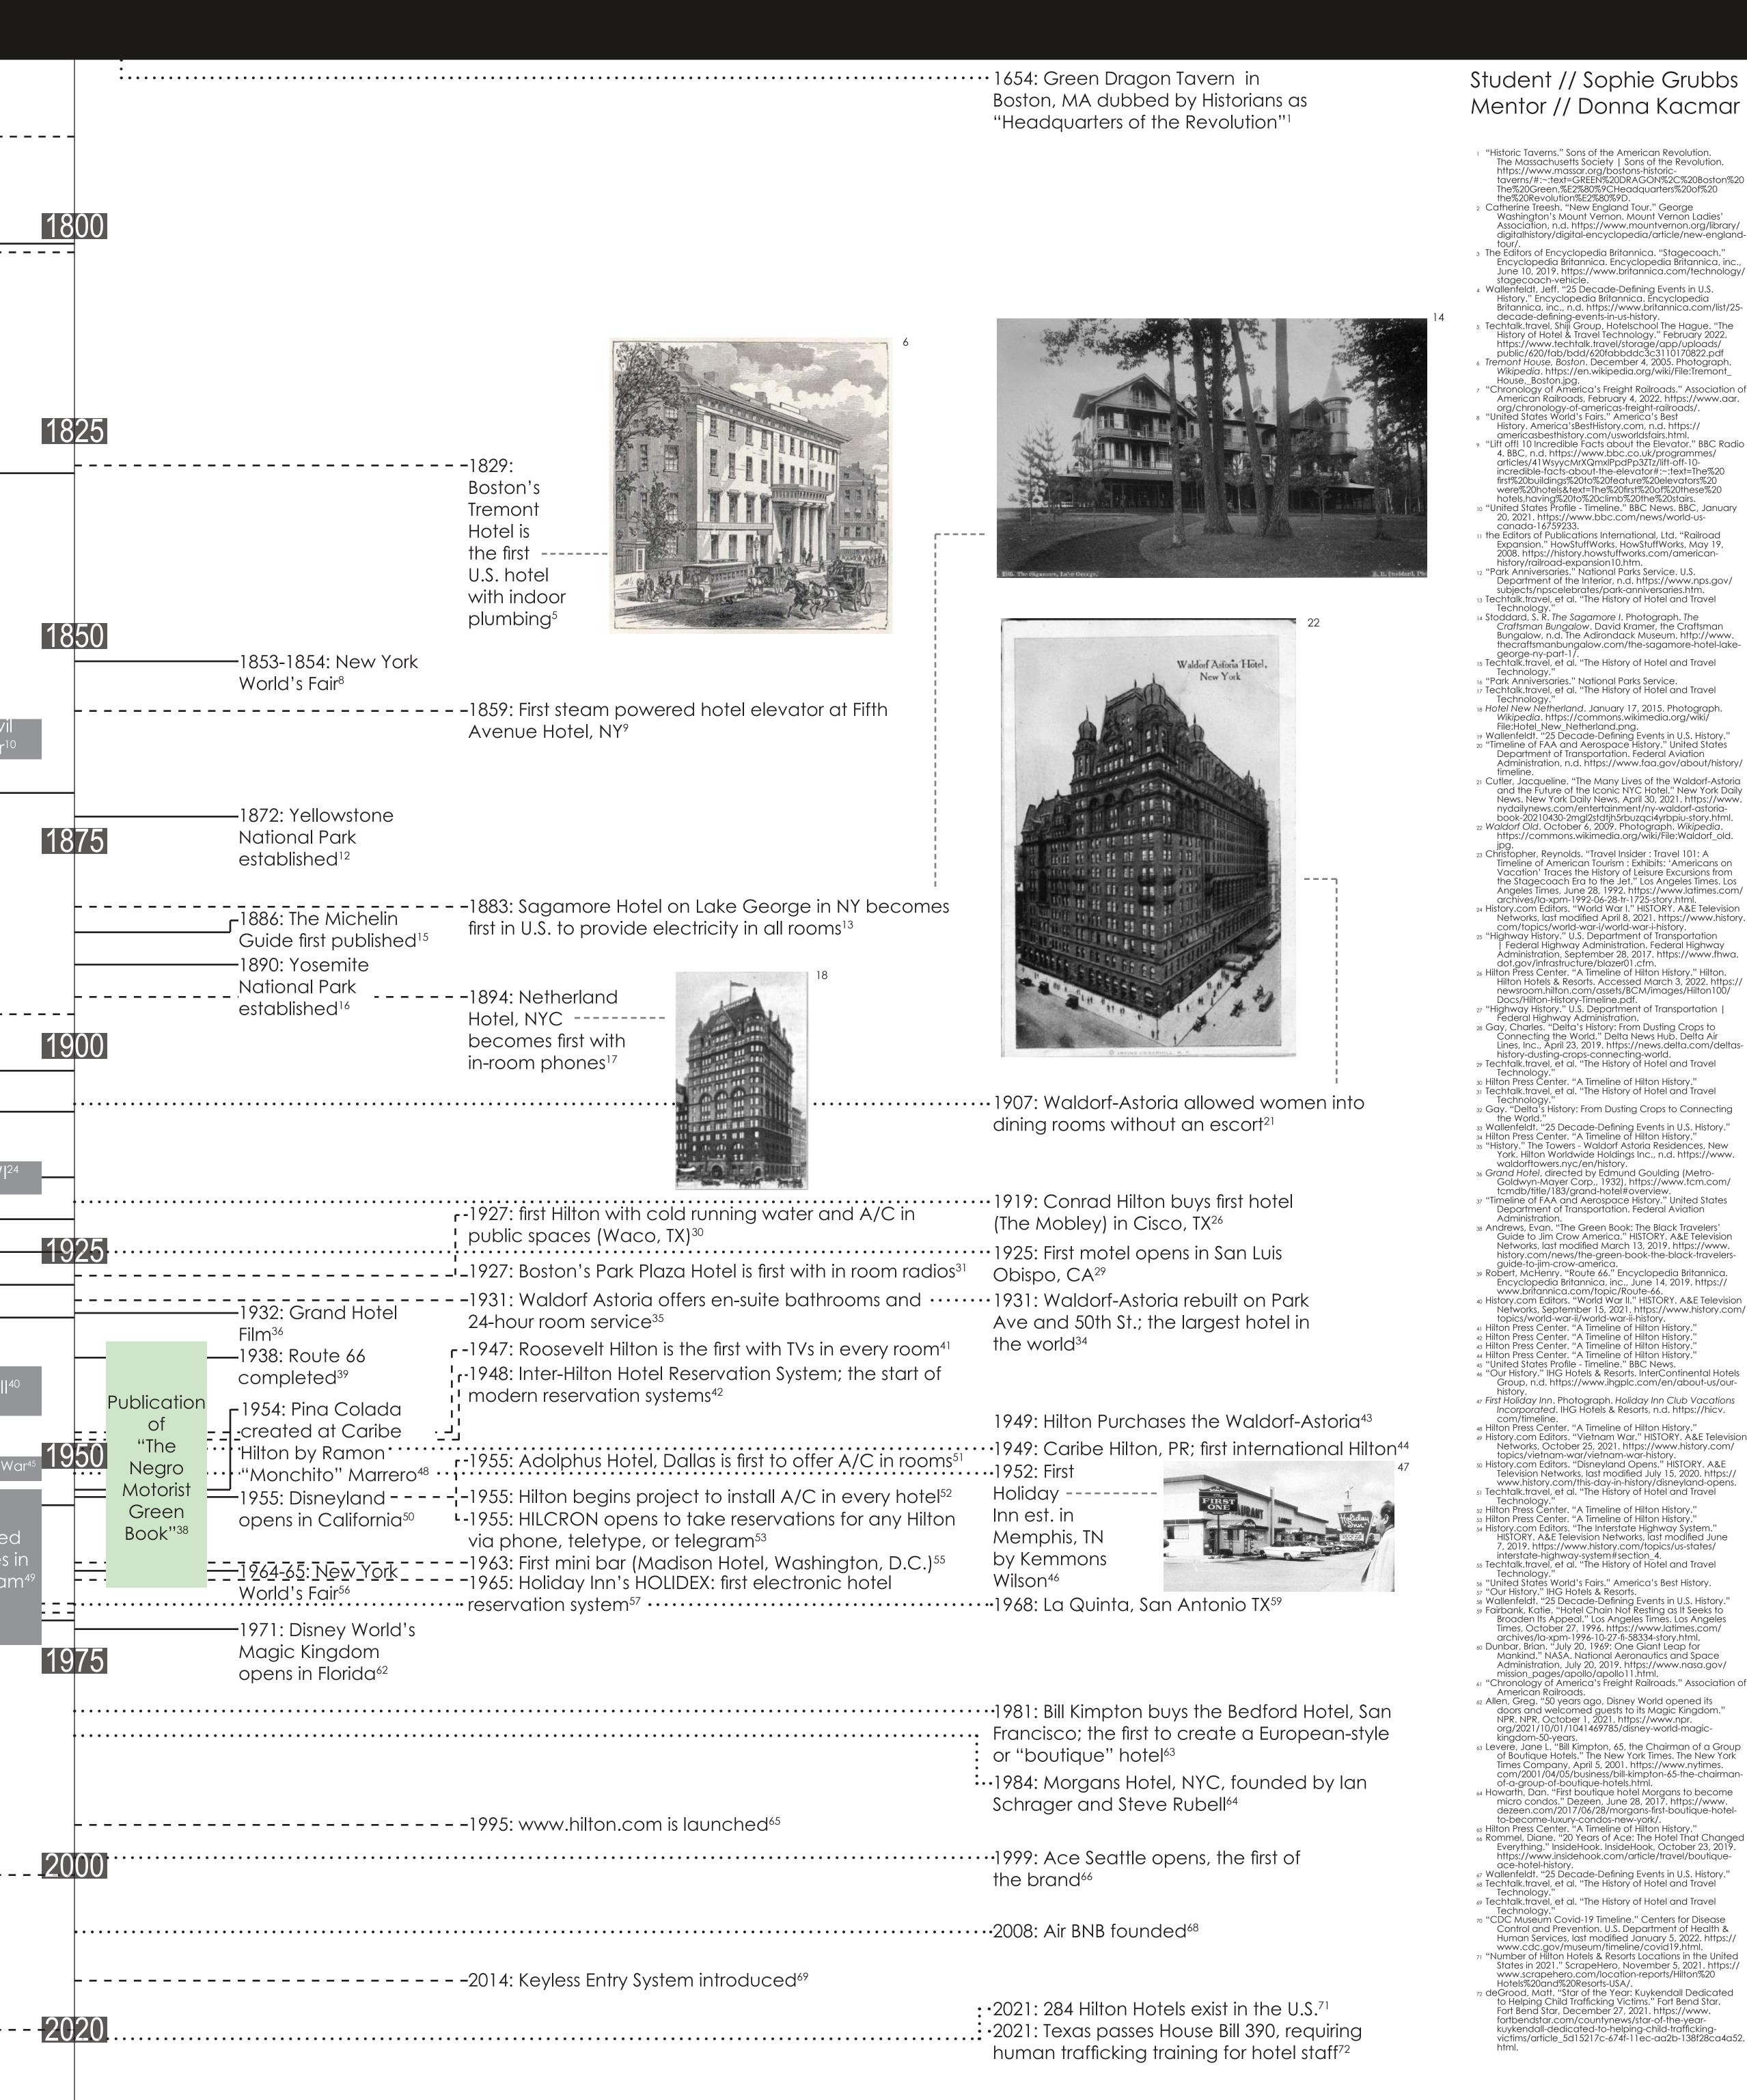

can Niel-<br>Armstrong walks on<br>the moon <sup>60</sup>                                      | 956: Interstate Highway Act; \$26 billion to build—<br>41,000 miles of highway; interstates become<br>controlled-access <sup>54</sup><br>1970: Rail Passenger Service Act of 1970—<br>establishes Amtrak <sup>61</sup> | Korean Wo<br>United<br>States<br>Vietnan |
| 2001: 9/11 Attacks– – –<br>in New York,<br>Washington. D.C.,<br>and Pennsylvania <sup>67</sup>                                                                                    |                                                                                                                                                                                                                        |                                          |



## UNIVERSITY of HOUSTON

## Student // Sophie Grubbs Mentor // Donna Kacmar