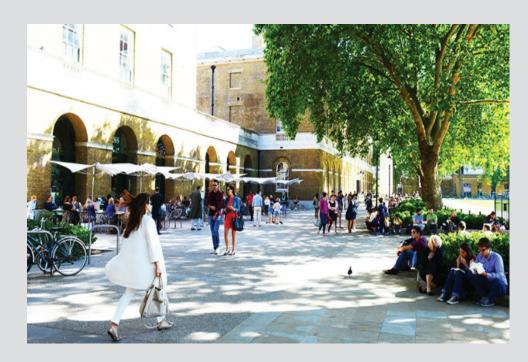

bean

9.1%

BUSY SIDEWALKS

NIGHT ACTIVITY

POPULATION: 41,440

1"=200'

PARK

COMMERCIAL