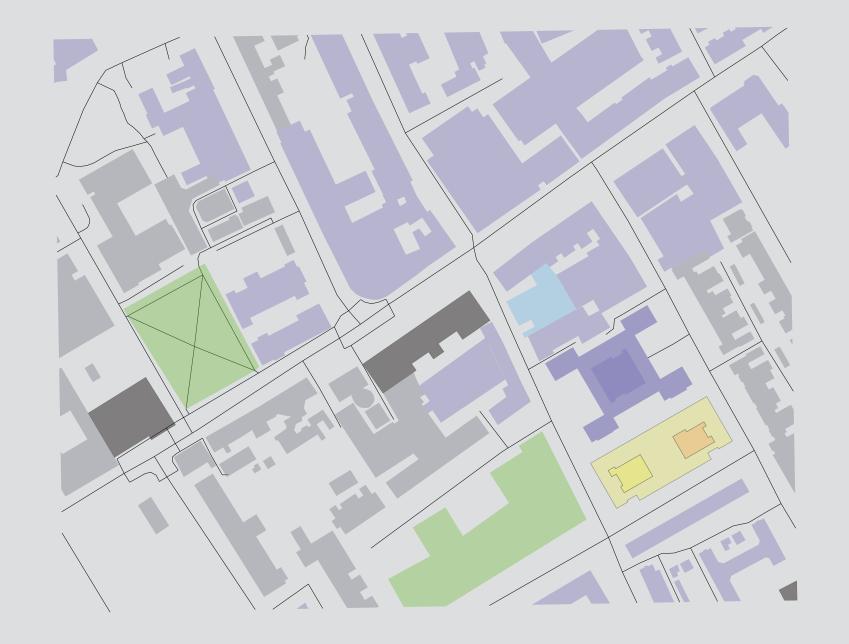

## ISLINGTON

CHELSEA

POPULATION: 215,667 IMMIGRANTS: 36% AVG. MONTHLY RENT: £2,435 AVG. BLOCK DIMENSIONS: 300'x 170'

18

16

14

12 10

6.2%

bean

9.1%

BUSY SIDEWALKS

NIGHT ACTIVITY

POPULATION: 41,440

1"=200'

PARK

COMMERCIAL

CHURCHES

RESIDENTIAL

MUSEUMS

MIXED USE

GOVERNMENT

CAMDEN TOWN