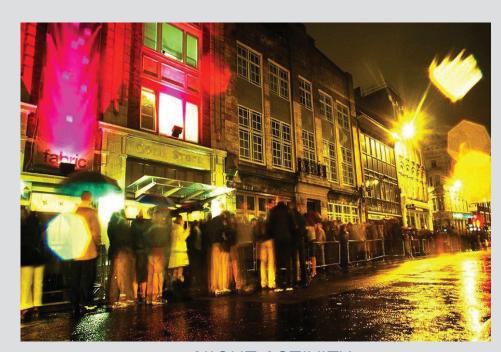

bean

9.1%

BUSY SIDEWALKS

NIGHT ACTIVITY

POPULATION: 41,440

1"=200'

PARK

COMMERCIAL