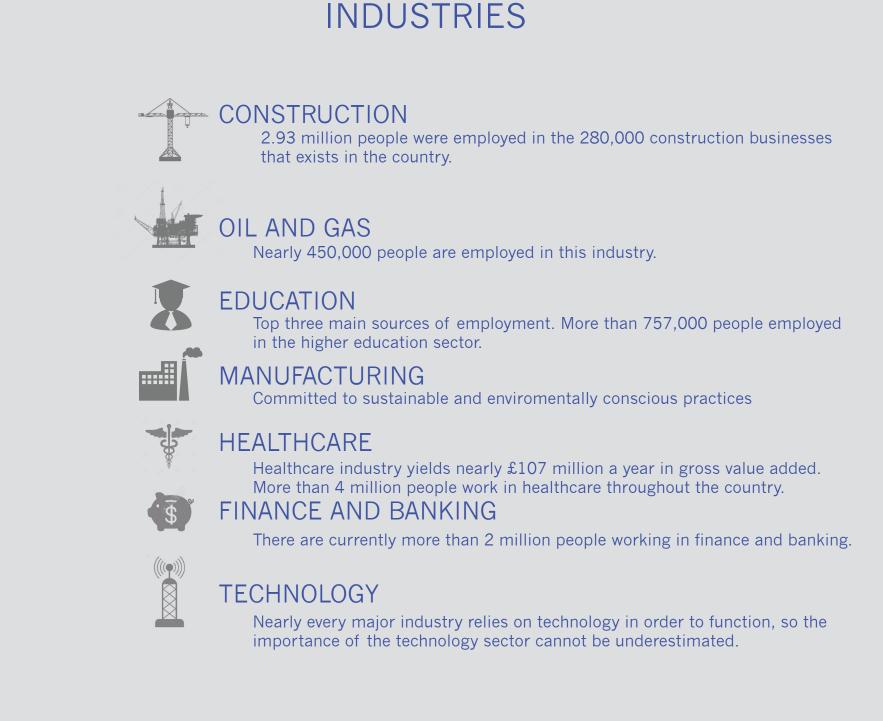

# LONDON, UK

ARCH 4374 | FALL 2018 | WORLD CITIES

### 4.0% Unemployment rates in London 1.36 Mil Unemployed in the UK Universities (Good for economy) 106 $\pounds 27,600$ Annual income

#### thousands ■2009 ■2010 ■2011 □2012 ■2013 90 -80 70 60 50 40 30 -20 -10 -China Spain India Australia Poland

#### IMMIGRANT NATIONALITLIES



ANDREA A. PEREA

CASE STUDY TWO: OPPORTUNITY AND APPEAL





#### UNEMPLOYMENT AGED 16+

5.8%

Indian

16.9%

13.4%

Pakistani Bangladeshi

7.4%



White Collar

59.8%

## ISLINGTON



CHELSEA

POPULATION: 215,667 IMMIGRANTS: 36% AVG. MONTHLY RENT: £2,435 AVG. BLOCK DIMENSIONS: 300'x 170'

18

16

14

12 10

6.2%

5.6%

White



Islington's Victorian homes and quiet backstreets, popular with families and liberal politicos, contrast with its commercial heart.

12.3%

Mixed



Chelsea is known for its

affluent residents and the

that cater to them. It's a

Royal Court Theatre on

Sloane Square.

posh shops and restaurants

cultural haven too, with the

JANE JACOBS:

15.3%

Chinese Black/Carib- Other

bean

9.1%





BUSY SIDEWALKS





NIGHT ACTIVITY



POPULATION: 41,440

1"=200'

PARK