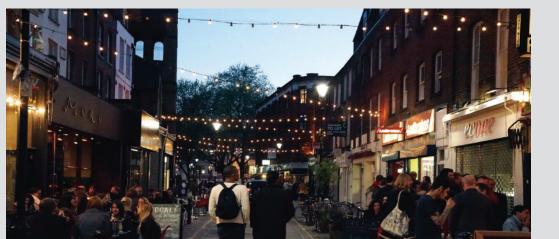

bean

9.1%

BUSY SIDEWALKS

NIGHT ACTIVITY

POPULATION: 41,440

1"=200'

PARK

COMMERCIAL