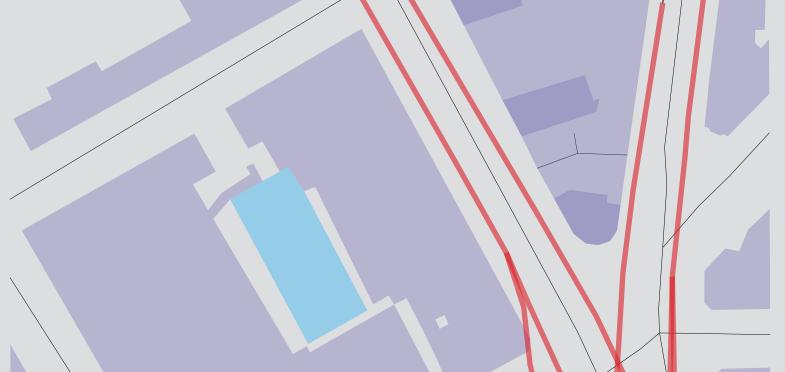

bean

9.1%

BUSY SIDEWALKS

NIGHT ACTIVITY

POPULATION: 41,440

1"=200'

PARK

COMMERCIAL

CHURCHES

RESIDENTIAL

MUSEUMS

MIXED USE

GOVERNMENT

CAMDEN TOWN