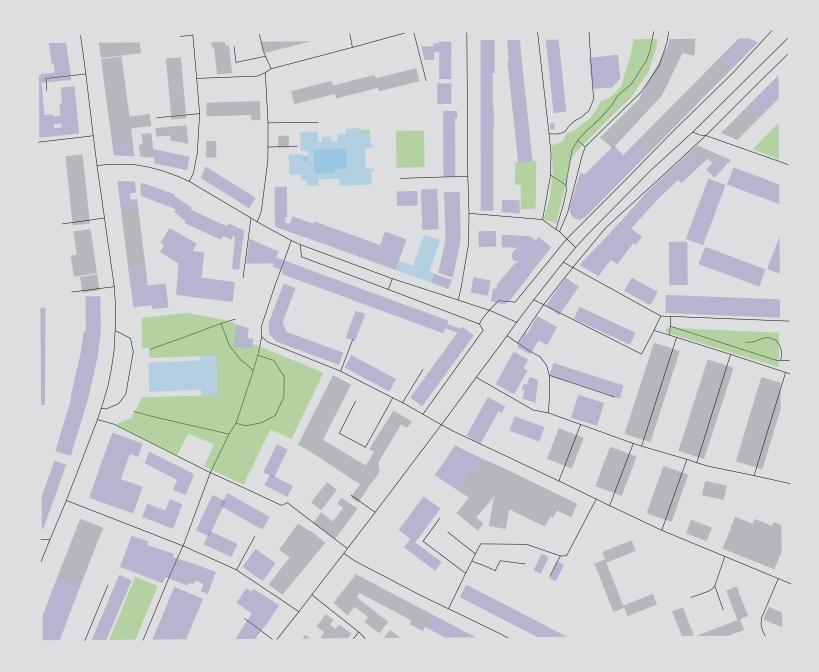

## ISLINGTON

CHELSEA

POPULATION: 215,667 IMMIGRANTS: 36% AVG. MONTHLY RENT: £2,435 AVG. BLOCK DIMENSIONS: 300'x 170'

18

16

14

12 10

6.2%

5.6%

White

Islington's Victorian homes and quiet backstreets, popular with families and liberal politicos, contrast with its commercial heart.

12.3%

Mixed

Chelsea is known for its

affluent residents and the